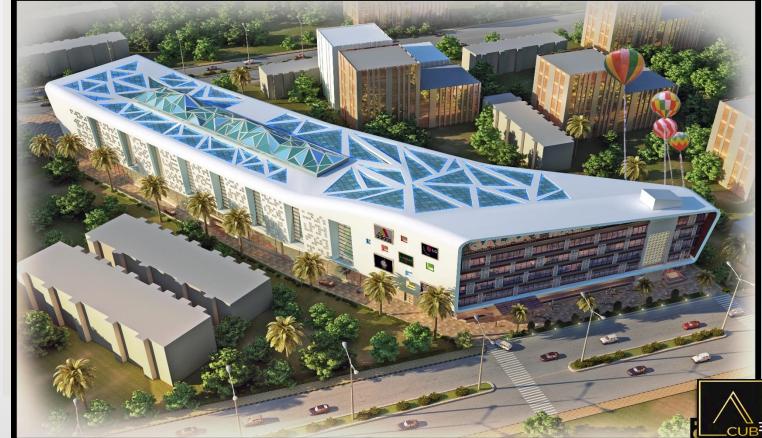

iguration: Industrial galas, offices, commercial spaces.







### **RENAISSANCE INDUSTRIAL SMART CITY**

**Commencement Date: 2016** 

**Developer: Renaissance** 

Location: Bhiwandi, Mumbai, India

Size: 500 acres

**Status: Under construction** 

Configuration: Industrial galas, sheds, offices, cricket ground,

amphitheatre







# RETAIL & MALLS

### E1 AND E2

Commencement Date: 2022

Developer: Bhumi

World Location:

Bhiwandi, Mumbai Size: 5 lac sq.ft **Status: Under** Construction Configuration: G + 3 factory outlet mall with theatres, food courts and game zones.











### **GALAXY MALL**

Commencement Date: 2015 Developer: Bhavani Enterprise Location: Hubli, Karnataka, India

Size: 3 lac sq.ft Status: Completed

Configuration: G + 3 Mall with basement and 1 lower ground







### RAMINDIRI WALK

Commencement Date: 2022 Developer: Ramindri Group

Location: Guwahati, Assam, India

Size: 1.5 lac sq.ft

Status: Under Construction Configuration: G + 4 mall







### **SURYA MALL**

Commencement Date: 2019
Developer: SM Developers
Location: Nagaon, Assam, India

Size: 3 lac sq.ft Status: Completed

Configuration: G + 3 storeys mall





### **AAYAAM**

Commencement Date: 2021 Developer: Kiran Realty

Location: Lonavala, Mumbai, India

Size: 1.2 lac sq.ft

**Status: Under construction** 

Configuration: 45 units of 4 bhk villas each size 2500 sq.ft











### **BCM FIRST WORLD**

**Commencement Date: 2018** 

**Developer: BCM Group** 

Location: Indore Size: 3 lac sq.ft Status: Completed

Configuration: 52 bungalows with clubhouse and amenities



### **SHEIK