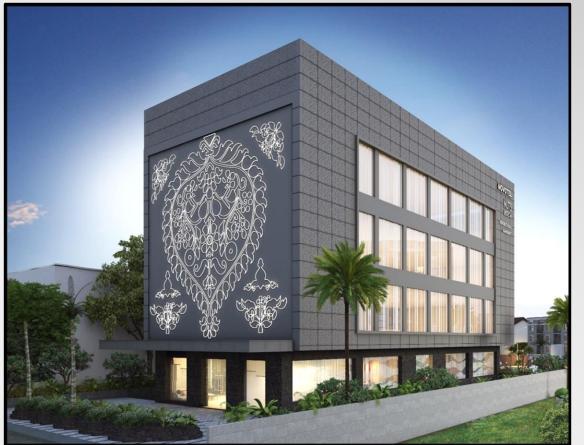

### NOVOTEL

Commencement Date: 2023 Developer: JDB Estates Location: Guwahati, Assam

Size: 13000 sq.ft

**Status: Under Renovation** 

Configuration: Redesign of façade, banquet halls, restaurant spaces and

lobby.