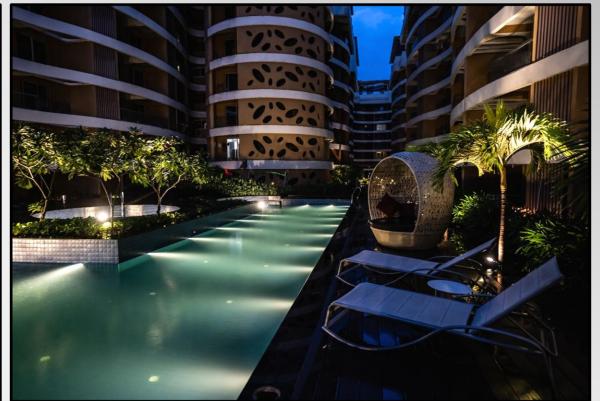

### **ARIHANT ASPIRE**

**Commencement Date - 2018** 

Developer: Arihant Superstructures Ltd. Location: Palaspe, Navi Mumbai, India

Size: 42 lac sq.ft

**Status: Under Construction** 

Configuration – 12 Towers of 42 storeys each

### SHREEJI DIVINE

Commencement Date - 2023 Developer: Shreeji Ventures.

Location: Kharghar, Navi Mumbai, India

Size: 17 lac sq.ft

**Status: Under Construction** 

Configuration – 4 Towers – G + 50, with 2, 3, 4 bhk apartments

### **SAKET WORLD**

Commencement Date - 2020 Developer: Saket Group Location: Kalyan, Mumbai,

India

Size: 15.5 lac sq.ft

Status: Under Construction Configuration – 6 Towers – G + 23, with 1, 2, 3 bhk and Duplex

### **RITZ LIFE**

Commencement Date - 2020 Developer: Vikas Developers. Location: Kalyan, Mumbai, India

Size: 19 lac sq.ft

Status: Under Construction. Phase 1 delivered.

Configuration – 8 towers - G + 29 floors. 1,2,3 bhk apartments and commercial shops and offices. 3 levels podium parking with landscape