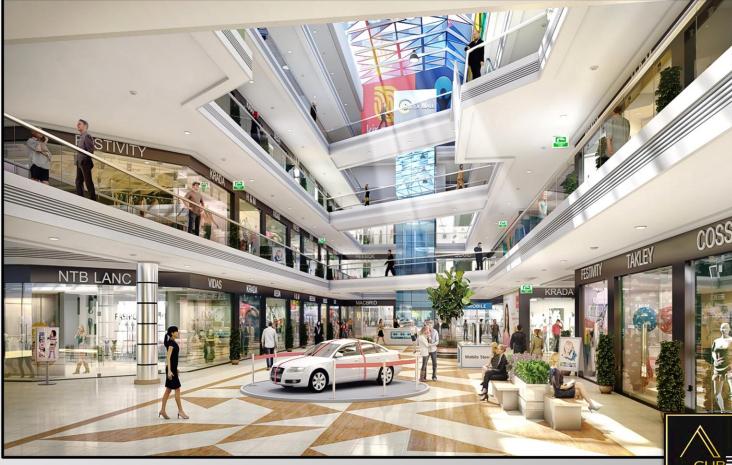

# RETAIL & MALLS

### E1 AND E2

Commencement Date: 2022

Developer: Bhumi

World Location:

Bhiwandi, Mumbai Size: 5 lac sq.ft **Status: Under** Construction Configuration: G + 3 factory outlet mall with theatres, food courts and game zones.

### **GALAXY MALL**

Commencement Date: 2015 Developer: Bhavani Enterprise Location: Hubli, Karnataka, India

Size: 3 lac sq.ft Status: Completed

Configuration: G + 3 Mall with basement and 1 lower ground

### RAMINDIRI WALK

Commencement Date: 2022 Developer: Ramindri Group

Location: Guwahati, Assam, India

Size: 1.5 lac sq.ft

Status: Under Construction Configuration: G + 4 mall