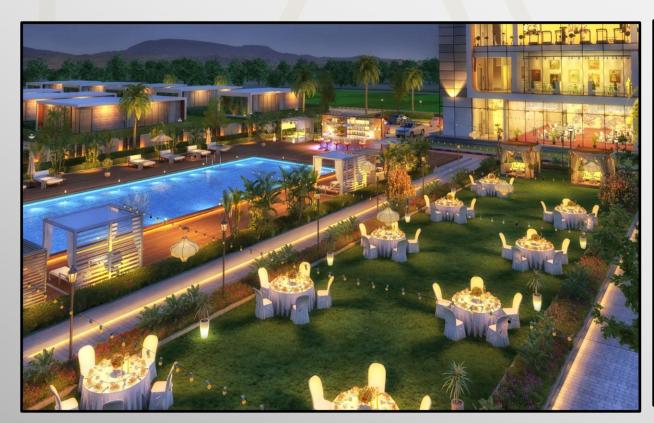

### **TELIBANDHA LAKE**

**Commencement Date: 2017** 

**Developer: Raipur Municipal Corporation/ ECHT** 

Location: Raipur Size: 1 lac sq.ft Status: Completed

Configuration: Mix – use water sports facility with food court, games zone and

amphitheater