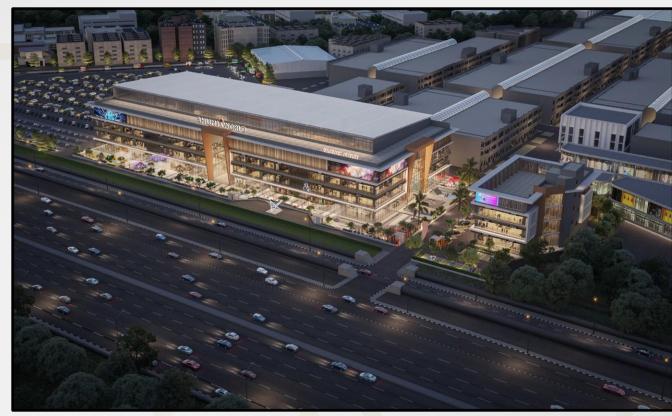

# RETAIL & MALLS

### E1 AND E2

Commencement Date: 2022

Developer: Bhumi

World Location:

Bhiwandi, Mumbai Size: 5 lac sq.ft **Status: Under** Construction Configuration: G + 3 factory outlet mall with theatres, food courts and game zones.