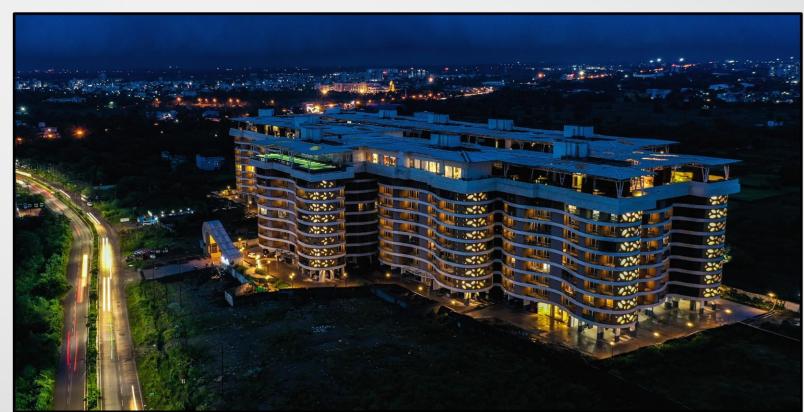

### **ARIHANT ASPIRE**

**Commencement Date - 2018** 

Developer: Arihant Superstructures Ltd. Location: Palaspe, Navi Mumbai, India

Size: 42 lac sq.ft

**Status: Under Construction** 

Configuration – 12 Towers of 42 storeys each

### SHREEJI DIVINE

Commencement Date - 2023 Developer: Shreeji Ventures.

Location: Kharghar, Navi Mumbai, India

Size: 17 lac sq.ft

**Status: Under Construction** 

Configuration – 4 Towers – G + 50, with 2, 3, 4 bhk apartments

### **SAKET WORLD**

Commencement Date - 2020 Developer: Saket Group Location: Kalyan, Mumbai,

India

Size: 15.5 lac sq.ft

Status: Under Construction Configuration – 6 Towers – G + 23, with 1, 2, 3 bhk and Duplex

### **RITZ LIFE**

Commencement Date - 2020 Developer: Vikas Developers. Location: Kalyan, Mumbai, India

Size: 19 lac sq.ft

Status: Under Construction. Phase 1 delivered.

Configuration – 8 towers - G + 29 floors. 1,2,3 bhk apartments and commercial shops and offices. 3 levels podium parking with landscape