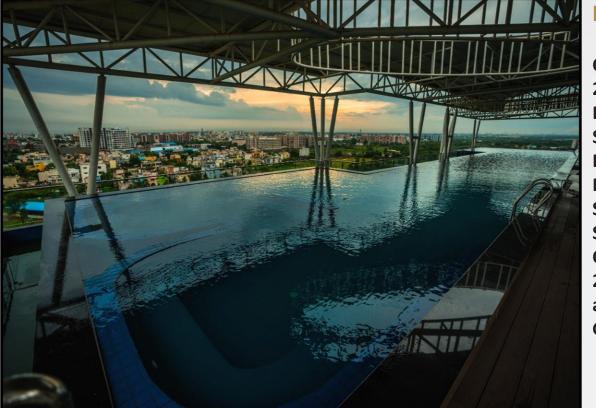

### **FORTUNE EMPORIO**

**Commencement Date - 2020** 

**Developer: Quanta** 

Location: Mira Road, Mumbai, India

Status: Completed

Size: 2 lac sq.ft

Configuration - G + 15 storeys with office spaces, shops and recreational spaces