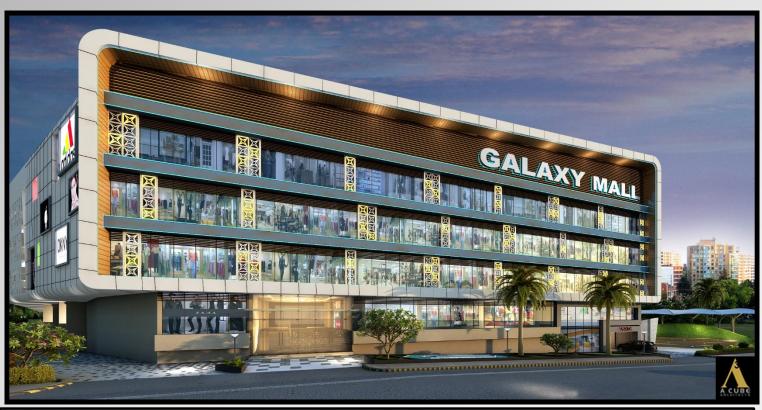

### **GALAXY MALL**

Commencement Date: 2015 Developer: Bhavani Enterprise Location: Hubli, Karnataka, India

Size: 3 lac sq.ft Status: Completed

Configuration: G + 3 Mall with basement and 1 lower ground