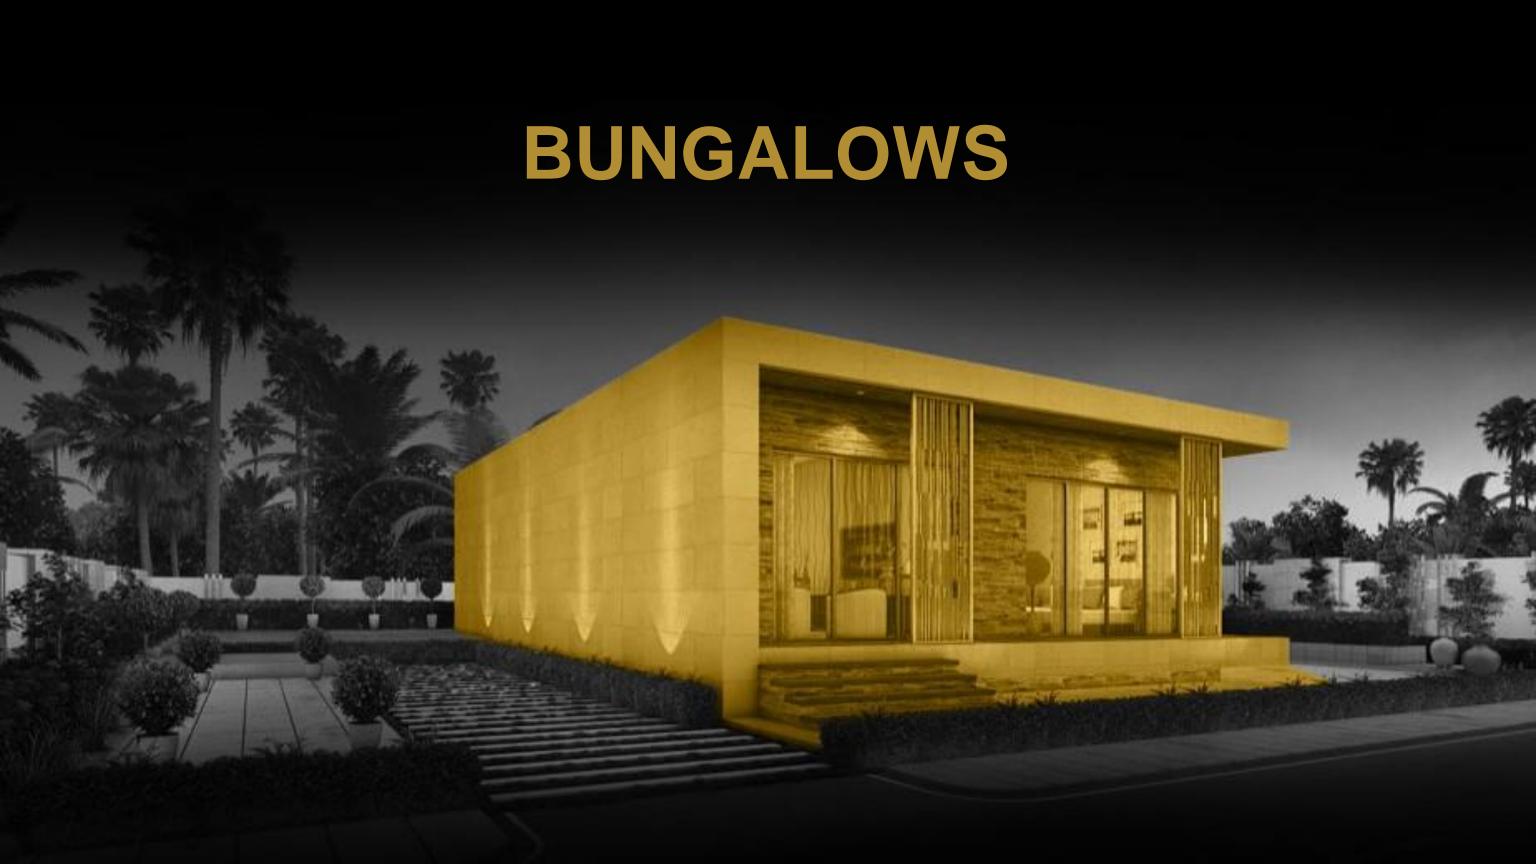

### **AAYAAM**

Commencement Date: 2021 Developer: Kiran Realty

Location: Lonavala, Mumbai, India

Size: 1.2 lac sq.ft

**Status: Under construction** 

Configuration: 45 units of 4 bhk villas each size 2500 sq.ft

### **BCM FIRST WORLD**

**Commencement Date: 2018** 

**Developer: BCM Group** 

Location: Indore Size: 3 lac sq.ft Status: Completed

Configuration: 52 bungalows with clubhouse and amenities

### **SHEIKH RESIDENCE**

Commencement Date: 2021 Developer: Mr. Afsar Shaikh

Location: Nagpur, Maharashtra, India

Size: 10,000 sq.ft

Status: Completed