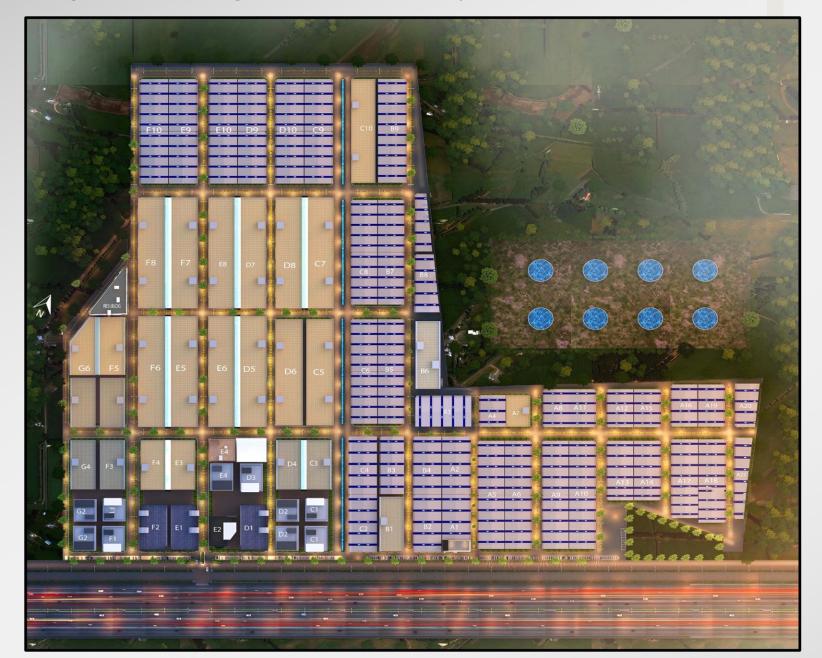

### **BHUMI WORLD**

Commencement Date: 2013 Developer: Bhumi Group

Location: Bhiwandi, Mumbai, India

Size: 100 acres

**Status: Under construction** 

Configuration: Industrial galas, offices, commercial spaces.

### **RENAISSANCE INDUSTRIAL SMART CITY**

**Commencement Date: 2016** 

**Developer: Renaissance** 

Location: Bhiwandi, Mumbai, India

Size: 500 acres

**Status: Under construction** 

Configuration: Industrial galas, sheds, offices, cricket ground,