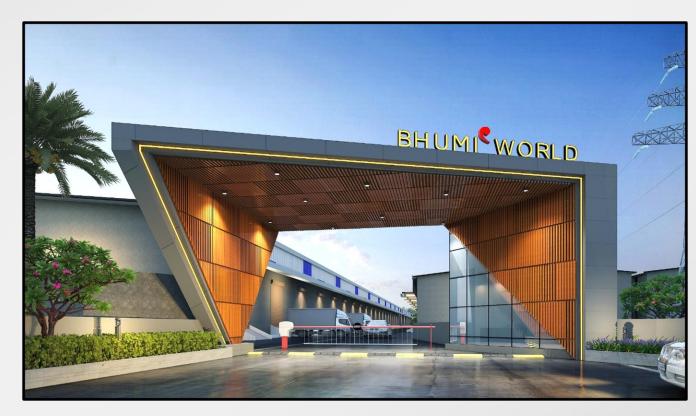

### **BHUMI WORLD**

Commencement Date - 2013 Developer: Bhumi World

Location: Bhiwandi, Mumbai, India

**Status: Under Construction** 

Size: 20 lac sq. ft

Configuration – A 25 storey office building and another 25 storeys building with a 200 – key hotel

### **BHUMI WORLD**

Commencement Date: 2013 Developer: Bhumi Group

Location: Bhiwandi, Mumbai, India

Size: 100 acres

**Status: Under construction** 

Configuration: Industrial galas, offices, commercial spaces.