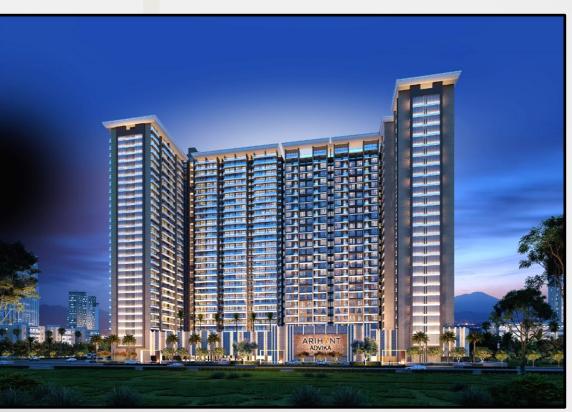

### **ARIHANT ADVIKA**

**Commencement Date: 2021** 

**Developer: Arihant Superstructures Ltd.** 

Location: Vashi, Navi Mumbai, India

Size: 11 lac sq. ft

**Status: Under Construction** 

Configuration: 4 towers – 26 storeys each

with 2,3 and 4 bhk apartments Green Building Rating Gold