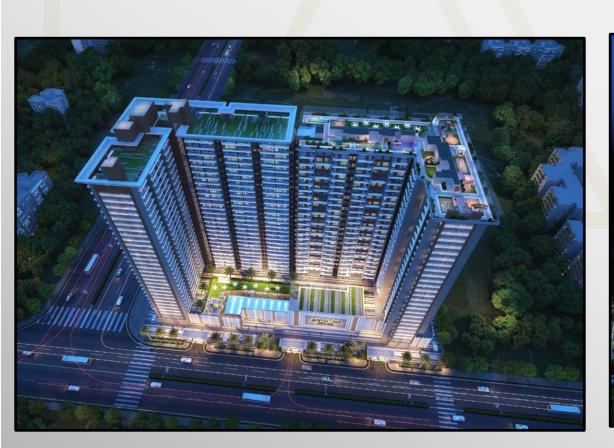

### **ARIHANT ASPIRE**

**Commencement Date - 2018** 

Developer: Arihant Superstructures Ltd. Location: Palaspe, Navi Mumbai, India

Size: 42 lac sq.ft

**Status: Under Construction** 

Configuration – 12 Towers of 42 storeys each