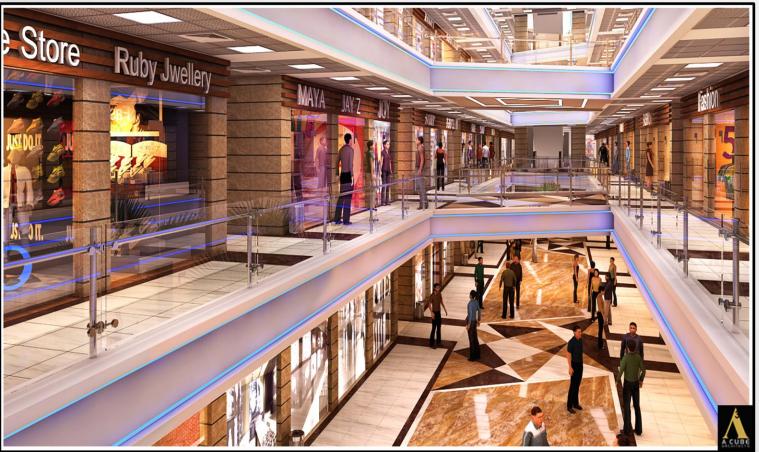

nfiguration: Industrial galas, offices, commercial spaces.







### **RENAISSANCE INDUSTRIAL SMART CITY**

**Commencement Date: 2016** 

**Developer: Renaissance** 

Location: Bhiwandi, Mumbai, India

Size: 500 acres

**Status: Under construction** 

Configuration: Industrial galas, sheds, offices, cricket ground,

amphitheatre







# RETAIL & MALLS

### E1 AND E2

Commencement Date: 2022

Developer: Bhumi

World Location:

Bhiwandi, Mumbai Size: 5 lac sq.ft **Status: Under** Construction Configuration: G + 3 factory outlet mall with theatres, food courts and game zones.











### **GALAXY MALL**

Commencement Date: 2015 Developer: Bhavani Enterprise Location: Hubli, Karnataka, India

Size: 3 lac sq.ft Status: Completed

Configuration: G + 3 Mall with basement and 1 lower ground







### RAMINDIRI WALK

Commencement Date: 2022 Developer: Ramindri Group

Location: Guwahati, Assam, India

Size: 1.5 lac sq.ft

Status: Under Construction Configuration: G + 4 mall







### **SURYA MALL**

Commencement Date: 2019
Developer: SM Developers
Location: Nagaon, Assam, India

Size: 3 lac sq.ft Status: Completed

Configuration: G + 3 storeys mall





### **AAYAAM**

Commencement Date: 2021 Developer: Kiran Realty

Location: Lonavala, Mumbai, India

Size: 1.2 lac sq.ft

**Status: Under construction** 

Configuration: 45 units of 4 bhk villas each size 2500 sq.ft











### **BCM FIRST WORLD**

**Commencement Date: 2018** 

**Developer: BCM Group** 

Location: Indore Size: 3 lac sq.ft Status: Completed

Configuration: 52 bungalows with clubhouse and amenities



### **SHE