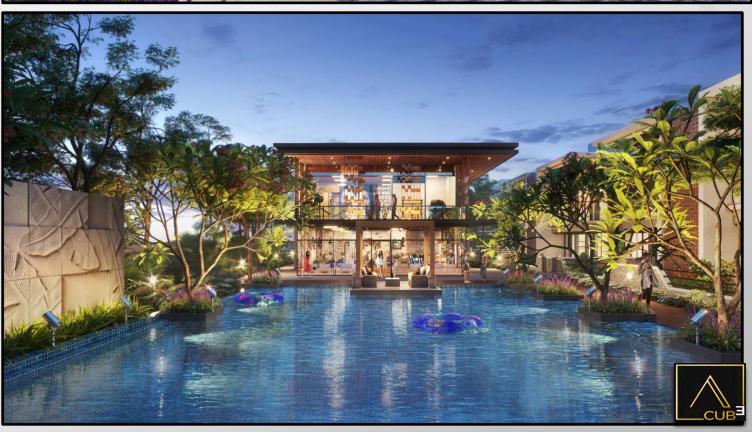

### **AAYAAM**

Commencement Date: 2021 Developer: Kiran Realty

Location: Lonavala, Mumbai, India

Size: 1.2 lac sq.ft

**Status: Under construction** 

Configuration: 45 units of 4 bhk villas each size 2500 sq.ft