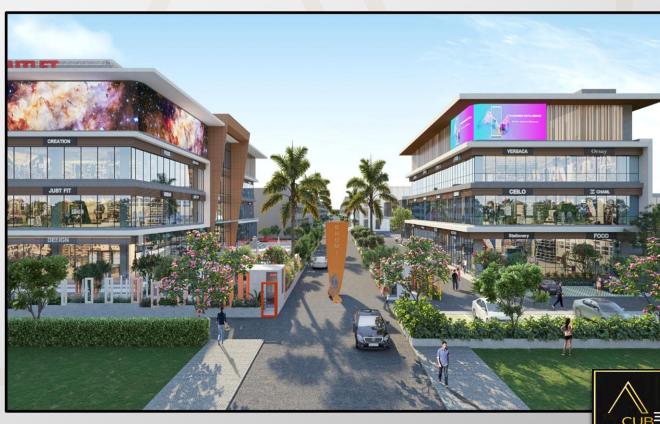

w units with clubhouse,

pool and themed

gardens





### **BHUMI WORLD**

Commencement Date: 2013 Developer: Bhumi Group

Location: Bhiwandi, Mumbai, India

Size: 100 acres

**Status: Under construction** 

Configuration: Industrial galas, offices, commercial spaces.







### **RENAISSANCE INDUSTRIAL SMART CITY**

**Commencement Date: 2016** 

**Developer: Renaissance** 

Location: Bhiwandi, Mumbai, India

Size: 500 acres

**Status: Under construction** 

Configuration: Industrial galas, sheds, offices, cricket ground,

amphitheatre







# RETAIL & MALLS

### E1 AND E2

Commencement Date: 2022

Developer: Bhumi

World Location:

Bhiwandi, Mumbai Size: 5 lac sq.ft **Status: Under** Construction Configuration: G + 3 factory outlet mall with theatres, food courts and game zones.











### **GALAXY MALL**

Commencement Date: 2015 Developer: Bhavani Enterprise Location: Hubli, Karnataka, India

Size: 3 lac sq.ft Status: Completed

Configuration: G + 3 Mall with basement and 1 lower ground







### RAMINDIRI WALK

Commencement Date: 2022 Developer: Ramindri Group

Location: Guwahati, Assam, India

Size: 1.5 lac sq.ft

Status: Under Construction Configuration: G + 4 mall







### **SURYA MALL**

Commencement Date: 2019
Developer: SM Developers
Location: Nagaon, Assam, India

Size: 3 lac sq.ft Status: Completed

Configuration: G + 3 storeys mall





### **AAYAAM**

Commencement Date: 2021 Developer: Kiran Realty

Location: Lonavala, Mumbai, India

Size: 1.2 lac sq.ft

**Status: Under construction** 

Configuration: 45 units of 4 bhk villas each size 2500 sq.ft