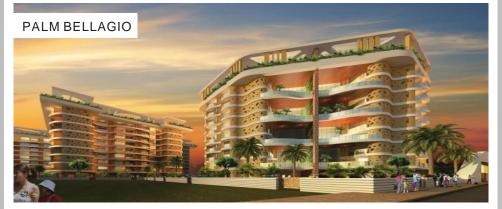

### PALM BELLAGIO

Commencement Date: 2021

Developer: Arihant Superstructures Ltd. Location: Vashi, Navi

Mumbai, India Size: 11 lac sq. ft

Status: Under Construction Configuration: 4 towers – 26 storeys each with 2,3 and 4 bhk apartments Green Building Rating Gold