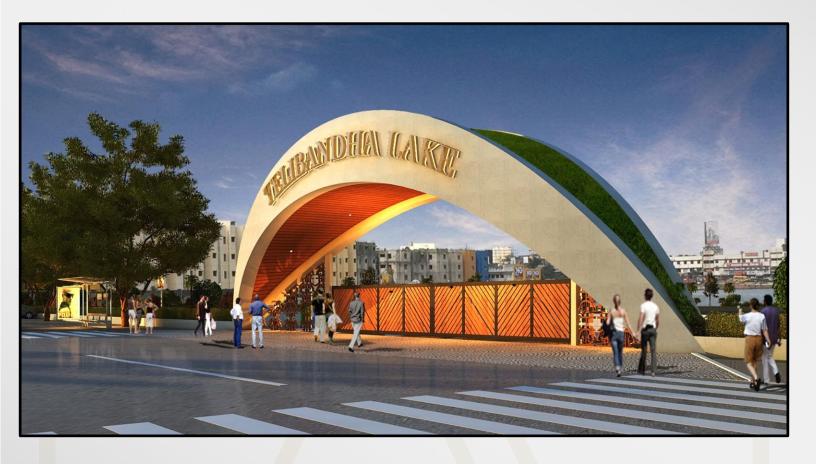

### **TELIBANDHA LAKE**

**Commencement Date: 2017** 

**Developer: Raipur Municipal Corporation/ ECHT** 

Location: Raipur Size: 1 lac sq.ft Status: Completed

Configuration: Mix – use water sports facility with food court, games zone and

amphitheater