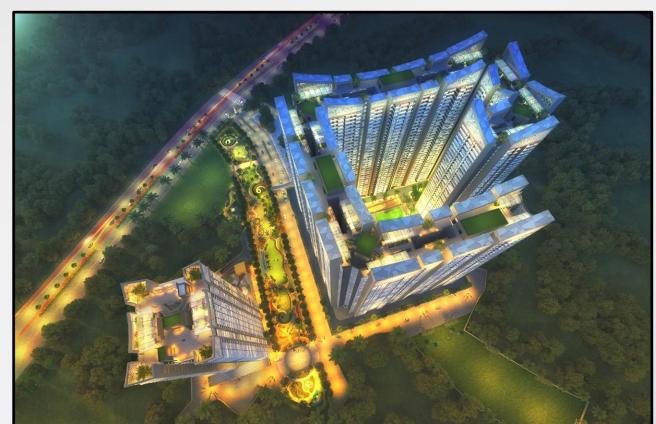

### **ARIHANT ASPIRE**

**Commencement Date - 2018** 

Developer: Arihant Superstructures Ltd. Location: Palaspe, Navi Mumbai, India

Size: 42 lac sq.ft

**Status: Under Construction** 

Configuration – 12 Towers of 42 storeys each

**Green Building Rating Gold** 