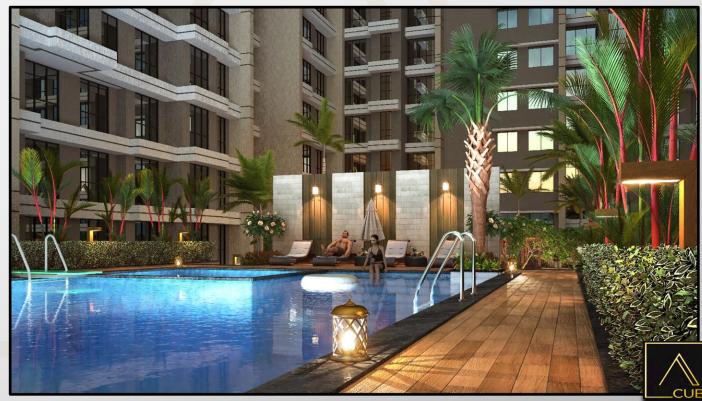

### **ARIHANT ASPIRE**

**Commencement Date - 2018** 

Developer: Arihant Superstructures Ltd. Location: Palaspe, Navi Mumbai, India

Size: 42 lac sq.ft

**Status: Under Construction** 

Configuration – 12 Towers of 42 storeys each

### SHREEJI DIVINE

Commencement Date - 2023 Developer: Shreeji Ventures.

Location: Kharghar, Navi Mumbai, India

Size: 17 lac sq.ft

**Status: Under Construction** 

Configuration – 4 Towers – G + 50, with 2, 3, 4 bhk apartments

### **SAKET WORLD**

Commencement Date - 2020 Developer: Saket Group Location: Kalyan, Mumbai,

India

Size: 15.5 lac sq.ft

Status: Under Construction Configuration – 6 Towers – G + 23, with 1, 2, 3 bhk and Duplex

### **RITZ LIFE**

Commencement Date - 2020 Developer: Vikas Developers. Location: Kalyan, Mumbai, India

Size: 19 lac sq.ft

Status: Under Construction. Phase 1 delivered.

Configuration – 8 towers - G + 29 floors. 1,2,3 bhk apartments and commercial shops and offices. 3 levels podium parking with landscape