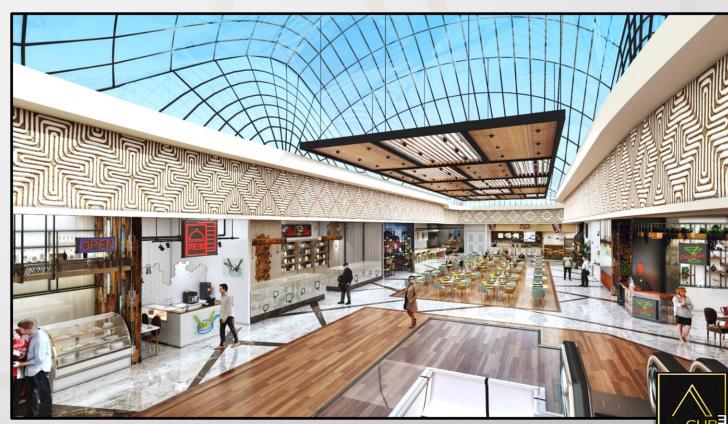

# RETAIL & MALLS

### E1 AND E2

Commencement Date: 2022

Developer: Bhumi

World Location:

Bhiwandi, Mumbai Size: 5 lac sq.ft **Status: Under** Construction Configuration: G + 3 factory outlet mall with theatres, food courts and game zones.

### **GALAXY MALL**

Commencement Date: 2015 Developer: Bhavani Enterprise Location: Hubli, Karnataka, India

Size: 3 lac sq.ft Status: Completed

Configuration: G + 3 Mall with basement and 1 lower ground

### RAMINDIRI WALK

Commencement Date: 2022 Developer: Ramindri Group

Location: Guwahati, Assam, India

Size: 1.5 lac sq.ft

Status: Under Construction Configuration: G + 4 mall

### **SURYA MALL**

Commencement Date: 2019
Developer: SM Developers
Location: Nagaon, Assam, India

Size: 3 lac sq.ft Status: Completed

Configuration: G + 3 storeys mall