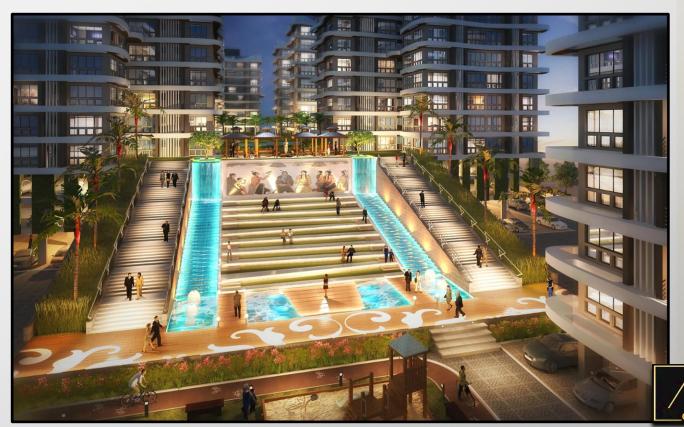

ac sq.ft Status: Completed

Configuration: Mix – use water sports facility with food court, games zone and

amphitheater





### ASTRO TOURISM, BIHAR

Commencement
Date: Proposed 2018
Developer: Ministry
of Tourism, Bihar

Govt

Location: Patna
Size: 2 lac sq.ft
Status: Design
Configuration:
Exhibition centre,
museum, astro
tourism facilities.









**BODHGAYA AUDITORIUM** 

**Commencement Date: Proposed 2018 Developer: Ministry of Tourism, Bihar Govt** 

**Location: Bodhgaya** 

Size: 2 lac Status: Design

Configuration: 1000 seater auditorium





# **RAINFOREST**

**Commencement Date: 2013 Developer: Mounthill Realty** 

Location: Kolkatta, West Bengal, India

Size: 10 lac sq.ft

**Status: Under Construction** 

Design – Residential township along with elegant landscape design









## **RAJESH LIFESCAPES**

**Commencement Date: 2019** 

Developer: Rajesh Universal Group Location: Turbhe, Navi Mumbai, India

Size: 1 lac sq.ft Status: Completed

Design – Contemporary façade design for commercial tower

### **BOMBAY ONE**

**Commencement Date: 2017 Developer: Kakde Developers** 

Location: Lower Parel, Mumbai, India

Size: 2.5 lac sq.ft

**Status: Under construction** 

Design – Contemporary façade design for residential tower











# **AMBERNATH**

Commencement Date: 2023

**Developer: Ambernath Municipal** 

Council

Location: Ambernath city, Mumbai,

India

**Brief: City Beautification** 

Status: Design

Configuration: Roundabouts, Gates,

**Public Buildings.** 













# **KDMC BEAUTIFICATION**

Commencement Date: 2023 Developer: Kalyan – Dombivali

*