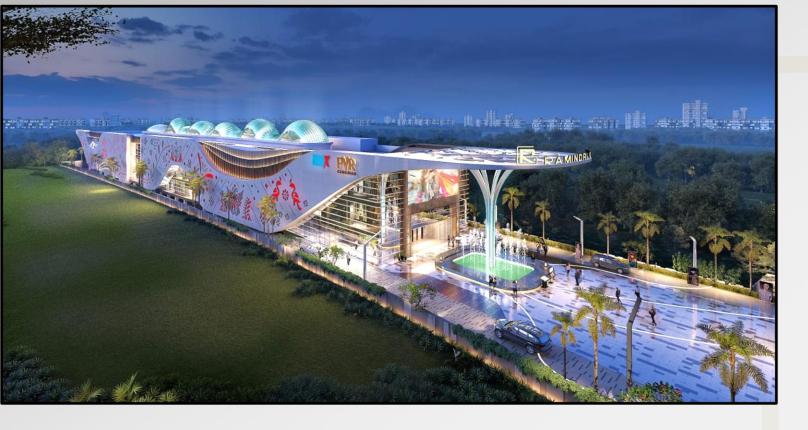

### RAMINDIRI WALK

Commencement Date: 2022 Developer: Ramindri Group

Location: Guwahati, Assam, India

Size: 1.5 lac sq.ft

Status: Under Construction Configuration: G + 4 mall