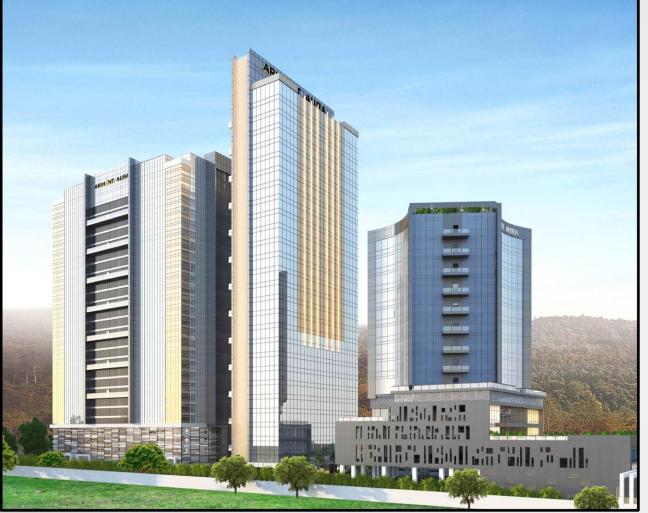

### **ARIHANT AURA**

**Commencement Date - 2012** 

Developer: Arihant Superstructures Ltd. Location: Turbhe, Navi Mumbai, India

Size: 10 lac sq.ft

**Status: Completed and Tower 3 ongoing** 

Configuration - Tower A - G+13, Tower B - G+26 &

Tower C - G+22