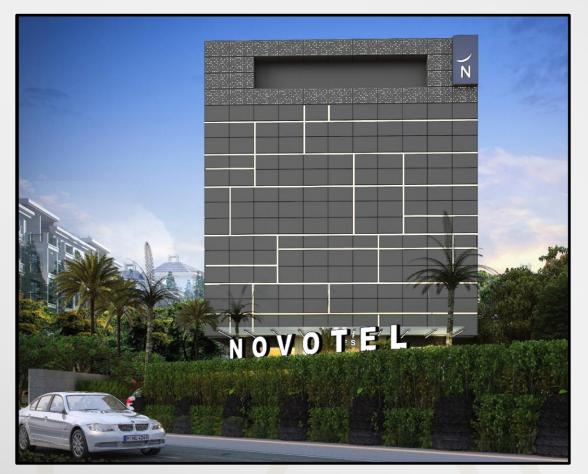

### NOVOTEL

Commencement Date: 2023 Developer: JDB Estates Location: Guwahati, Assam

Size: 13000 sq.ft

**Status: Under Renovation** 

Configuration: Redesign of façade, banquet halls, restaurant spaces and

lobby.