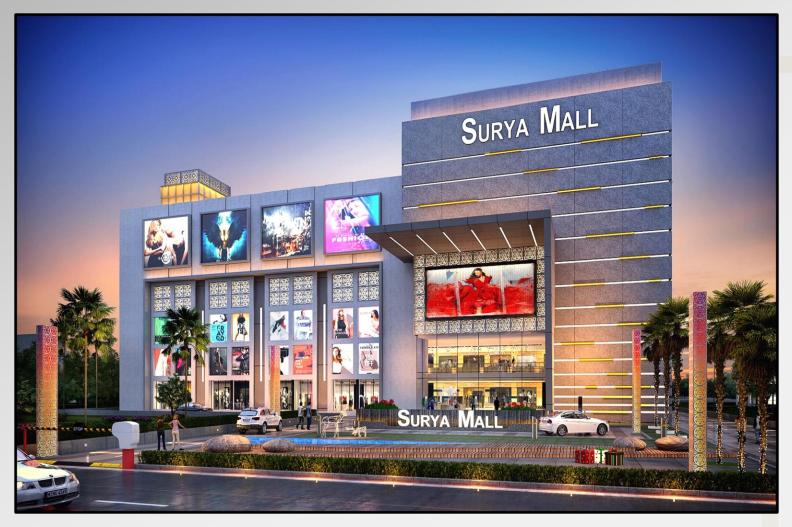

### **SURYA MALL**

Commencement Date: 2019
Developer: SM Developers
Location: Nagaon, Assam, India

Size: 3 lac sq.ft Status: Completed

Configuration: G + 3 storeys mall