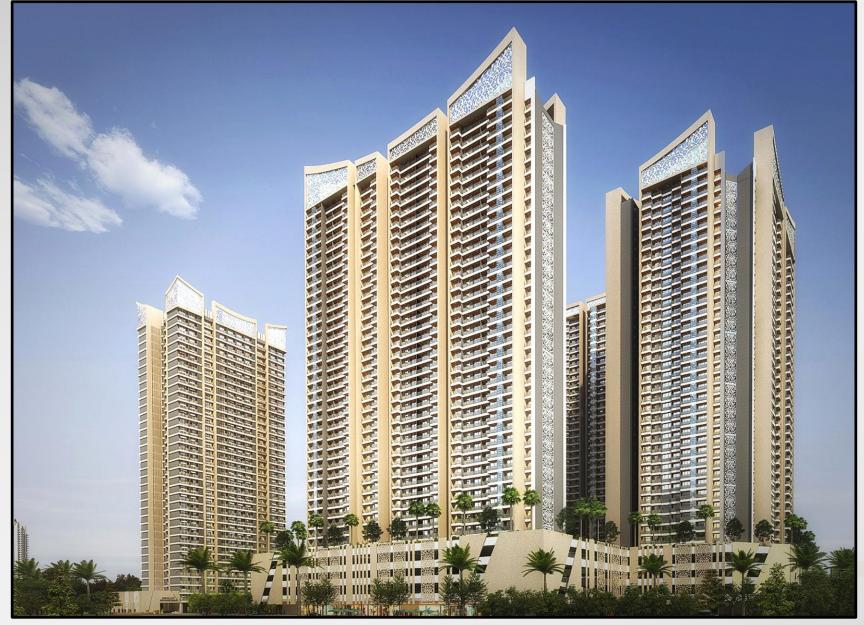

### **ARIHANT ASPIRE**

**Commencement Date - 2018** 

Developer: Arihant Superstructures Ltd. Location: Palaspe, Navi Mumbai, India

Size: 42 lac sq.ft

**Status: Under Construction** 

Configuration – 12 Towers of 42 storeys each

**Green Building Rating Gold** 