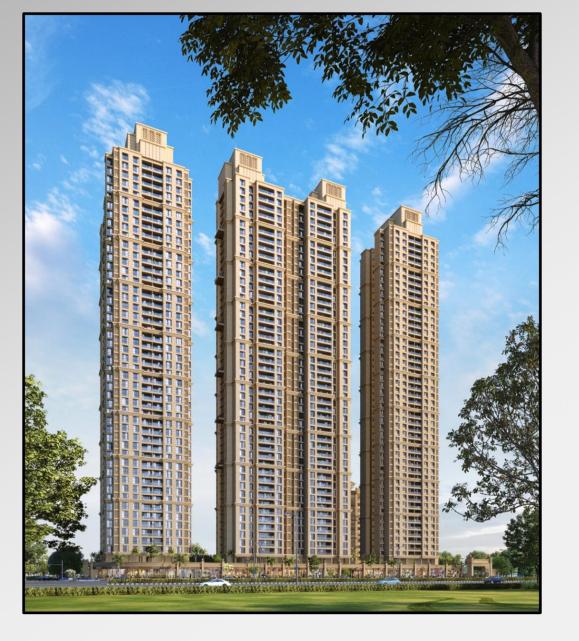

### PALM BELLAGIO

Commencement Date: 2021

Developer: Arihant Superstructures Ltd. Location: Vashi, Navi

Mumbai, India Size: 11 lac sq. ft

Status: Under Construction Configuration: 4 towers – 26 storeys each with 2,3 and 4 bhk apartments Green Building Rating Gold

### **ARIHANT ADVIKA**

**Commencement Date: 2021** 

**Developer: Arihant Superstructures Ltd.** 

Location: Vashi, Navi Mumbai, India

Size: 11 lac sq. ft

**Status: Under Construction** 

Configuration: 4 towers – 26 storeys each

with 2,3 and 4 bhk apartments Green Building Rating Gold