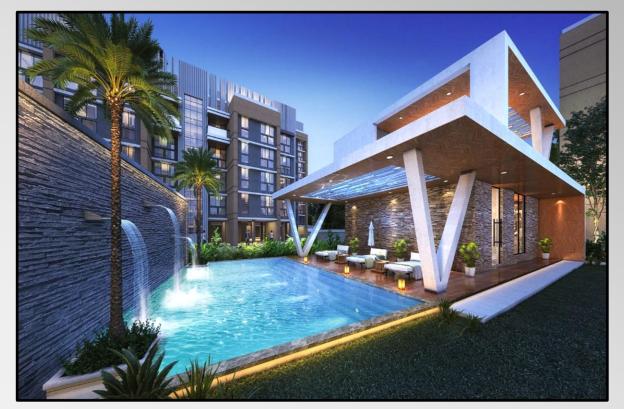

### PALM BELLAGIO

Commencement Date: 2021

Developer: Arihant Superstructures Ltd. Location: Vashi, Navi

Mumbai, India Size: 11 lac sq. ft

Status: Under Construction Configuration: 4 towers – 26 storeys each with 2,3 and 4 bhk apartments Green Building Rating Gold

### **ARIHANT ADVIKA**

**Commencement Date: 2021** 

**Developer: Arihant Superstructures Ltd.** 

Location: Vashi, Navi Mumbai, India

Size: 11 lac sq. ft

**Status: Under Construction** 

Configuration: 4 towers – 26 storeys each

with 2,3 and 4 bhk apartments Green Building Rating Gold