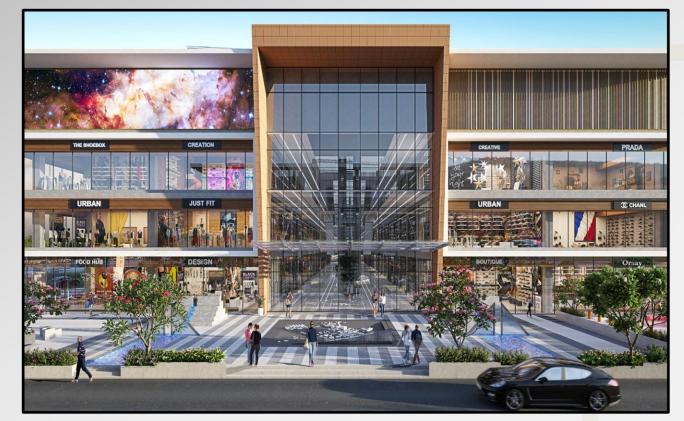

### **GALAXY MALL**

Commencement Date: 2015 Developer: Bhavani Enterprise Location: Hubli, Karnataka, India

Size: 3 lac sq.ft Status: Completed

Configuration: G + 3 Mall with basement and 1 lower ground

### RAMINDIRI WALK

Commencement Date: 2022 Developer: Ramindri Group

Location: Guwahati, Assam, India

Size: 1.5 lac sq.ft

Status: Under Construction Configuration: G + 4 mall

### **SURYA MALL**

Commencement Date: 2019
Developer: SM Developers
Location: Nagaon, Assam, India

Size: 3 lac sq.ft Status: Completed

Configuration: G + 3 storeys mall