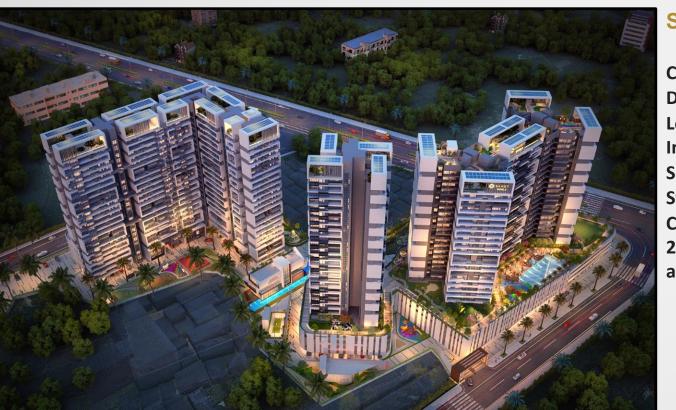

### **ARIHANT ASPIRE**

**Commencement Date - 2018** 

Developer: Arihant Superstructures Ltd. Location: Palaspe, Navi Mumbai, India

Size: 42 lac sq.ft

**Status: Under Construction** 

Configuration – 12 Towers of 42 storeys each

**Green Building Rating Gold** 