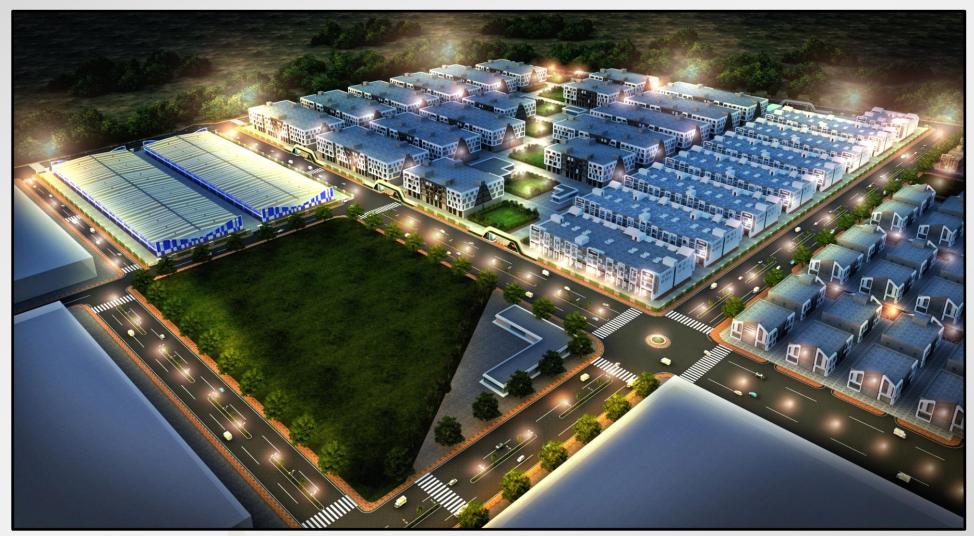

### **BHUMI WORLD**

Commencement Date: 2013 Developer: Bhumi Group

Location: Bhiwandi, Mumbai, India

Size: 100 acres

**Status: Under construction** 

Configuration: Industrial galas, offices, commercial spaces.

### **RENAISSANCE INDUSTRIAL SMART CITY**

**Commencement Date: 2016** 

**Developer: Renaissance** 

Location: Bhiwandi, Mumbai, India

Size: 500 acres

**Status: Under construction** 

Configuration: Industrial galas, sheds, offices, cricket ground,