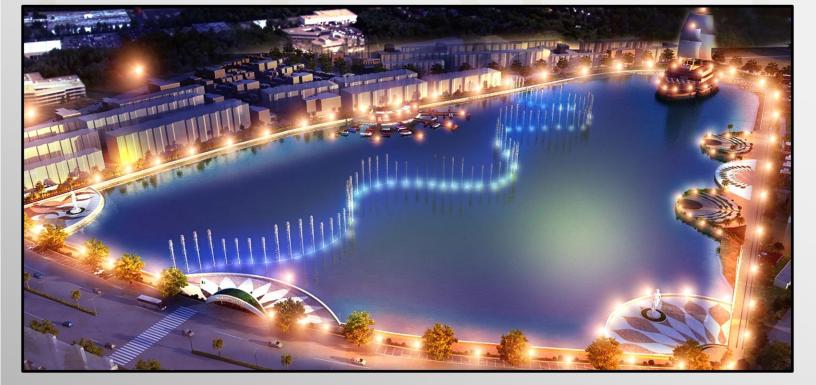

### **TELIBANDHA LAKE**

**Commencement Date: 2017** 

**Developer: Raipur Municipal Corporation/ ECHT** 

Location: Raipur Size: 1 lac sq.ft Status: Completed

Configuration: Mix – use water sports facility with food court, games zone and