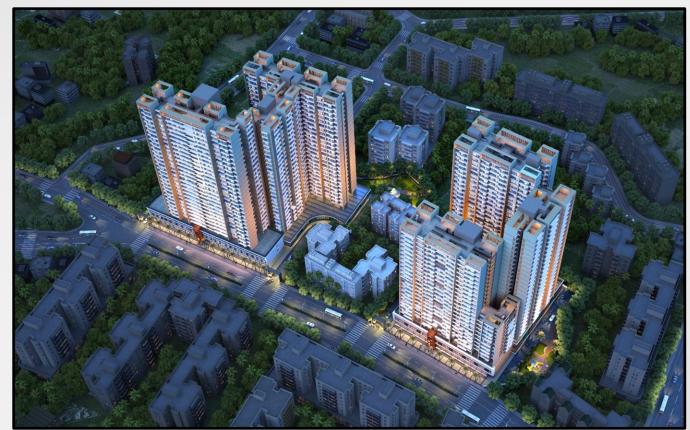

### SHREEJI DIVINE

Commencement Date - 2023 Developer: Shreeji Ventures.

Location: Kharghar, Navi Mumbai, India

Size: 17 lac sq.ft

**Status: Under Construction** 

Configuration – 4 Towers – G + 50, with 2, 3, 4 bhk apartments