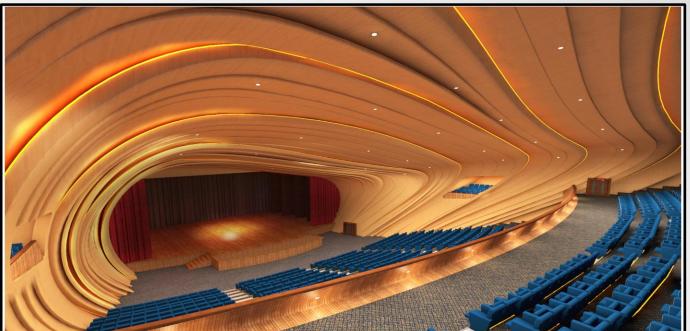

**BODHGAYA AUDITORIUM** 

**Commencement Date: Proposed 2018 Developer: Ministry of Tourism, Bihar Govt** 

**Location: Bodhgaya** 

Size: 2 lac Status: Design

Configuration: 1000 seater auditorium