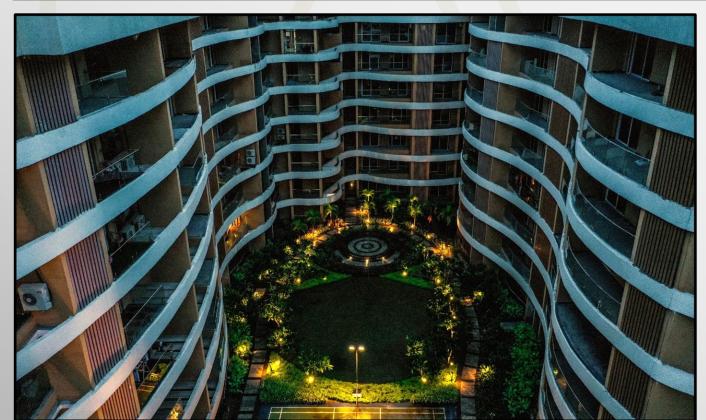

### **ARIHANT ASPIRE**

**Commencement Date - 2018** 

Developer: Arihant Superstructures Ltd. Location: Palaspe, Navi Mumbai, India

Size: 42 lac sq.ft

**Status: Under Construction** 

Configuration – 12 Towers of 42 storeys each

**Green Building Rating Gold** 