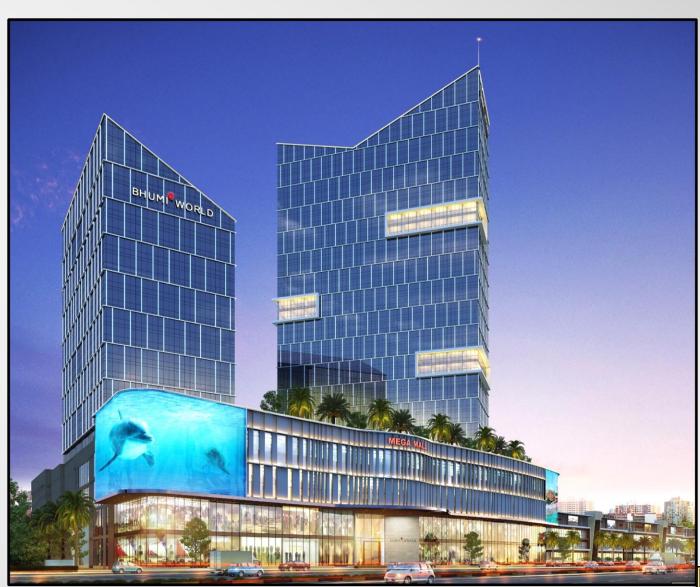

### **BHUMI WORLD**

Commencement Date - 2013 Developer: Bhumi World

Location: Bhiwandi, Mumbai, India

**Status: Under Construction** 

Size: 20 lac sq. ft

Configuration – A 25 storey office building and another 25 storeys building with a 200 – key hotel

### **BHUMI WORLD**

Commencement Date: 2013 Developer: Bhumi Group

Location: Bhiwandi, Mumbai, India

Size: 100 acres

**Status: Under construction** 

Configuration: Industrial galas, offices, commercial spaces.