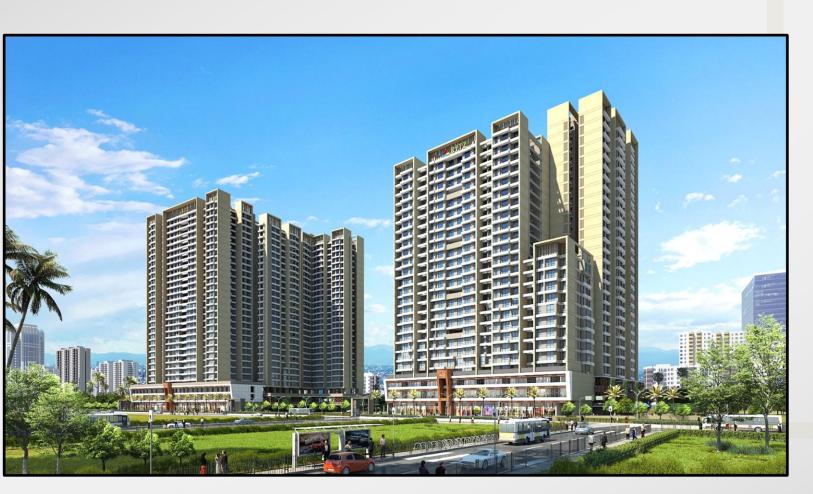

### PALM BELLAGIO

Commencement Date: 2021

Developer: Arihant Superstructures Ltd. Location: Vashi, Navi

Mumbai, India Size: 11 lac sq. ft

Status: Under Construction Configuration: 4 towers – 26 storeys each with 2,3 and 4 bhk apartments Green Building Rating Gold

### **ARIHANT ADVIKA**

**Commencement Date: 2021** 

**Developer: Arihant Superstructures Ltd.** 

Location: Vashi, Navi Mumbai, India

Size: 11 lac sq. ft

**Status: Under Construction** 

Configuration: 4 towers – 26 storeys each

with 2,3 and 4 bhk apartments Green Building Rating Gold